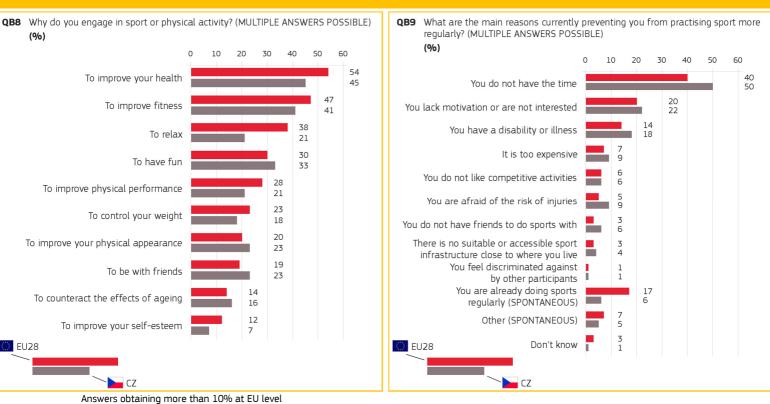

4. TIME SPENT DOING PHYSICAL ACTIVITY AND SITTING

Base: respondents who did at least 1 day of activity in the last week

Answers obtaining more than 10% at EU level Base: respondents who exercise, play sport or engage in other physical activity