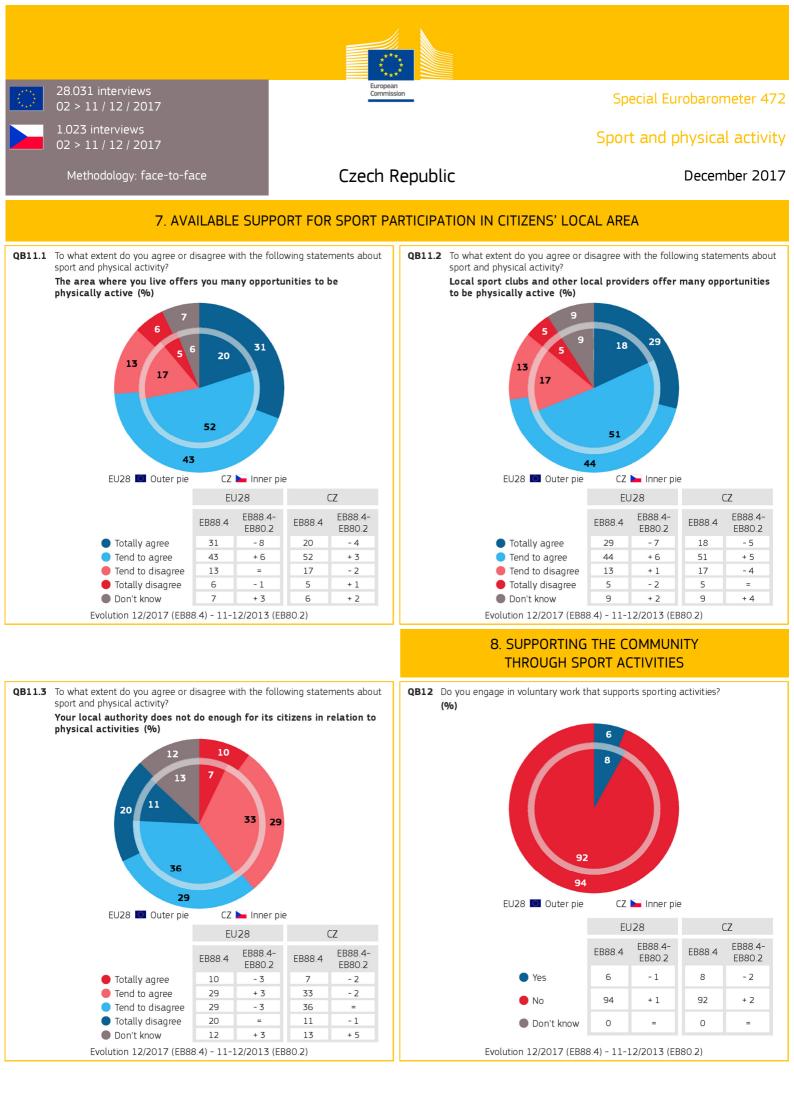

4. TIME SPENT DOING PHYSICAL ACTIVITY AND SITTING

Base: respondents who did at least 1 day of activity in the last week

Answers obtaining more than 10% at EU level Base: respondents who exercise, play sport or engage in other physical activity