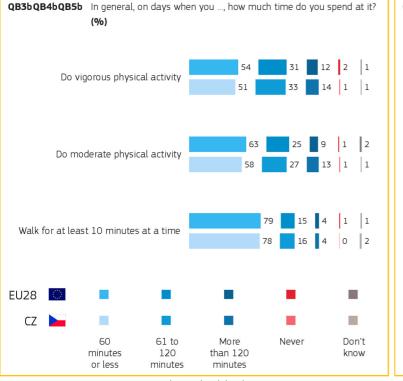

4. TIME SPENT DOING PHYSICAL ACTIVITY AND SITTING

Base: respondents who did at least 1 day of activity in the last week

Answers obtaining more than 10% at EU level Base: respondents who exercise, play sport or engage in other physical activity