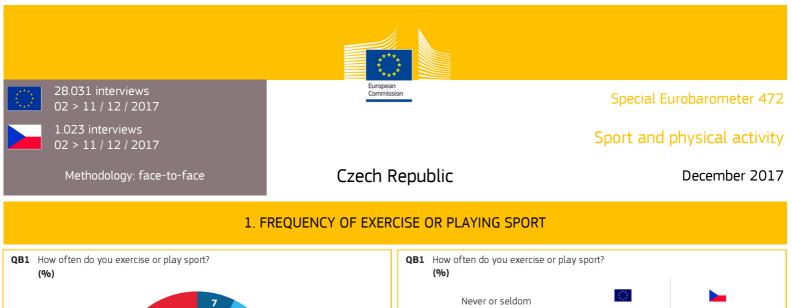

| <ul><li>How often do you exercise or</li><li>(%)</li></ul> | play sport? |    |
|------------------------------------------------------------|-------------|----|
| Never or seldom                                            | EU28        | CZ |
| TOTAL                                                      | 60          | 68 |
| 🚨 Gender                                                   |             |    |
| Men                                                        | 56          | 66 |
| Women                                                      | 64          | 70 |
| 🐻 Gender * Age                                             |             |    |
| Men 15-24                                                  | 29          | 38 |
| Men 25-39                                                  | 49          | 57 |
| Men 40-54                                                  | 59          | 67 |
| Men 55+                                                    | 70          | 83 |
| Women 15-24                                                | 47          | 56 |
| Women 25-39                                                | 59          | 56 |
| Women 40-54                                                | 64          | 69 |
| Women 55+                                                  | 72          | 81 |
| 🚆 Respondent occupation sca                                | ale         |    |
| Self-employed                                              | 54          | 62 |
| Managers                                                   | 46          | 56 |
| Other white collars                                        | 56          | 61 |
| Manual workers                                             | 65          | 78 |
| House persons                                              | 77          | 66 |
| Unemployed                                                 | 63          | 69 |
| Retired                                                    | 72          | 82 |
| Students                                                   | 27          | 43 |