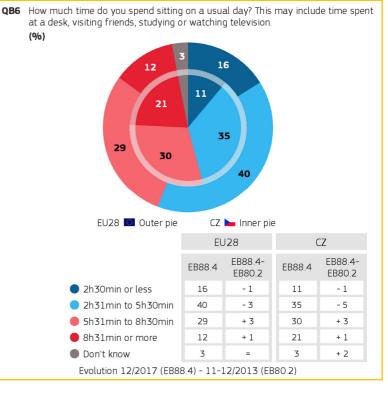

4. TIME SPENT DOING PHYSICAL ACTIVITY AND SITTING

Base: respondents who did at least 1 day of activity in the last week

Answers obtaining more than 10% at EU level Base: respondents who exercise, play sport or engage in other physical activity