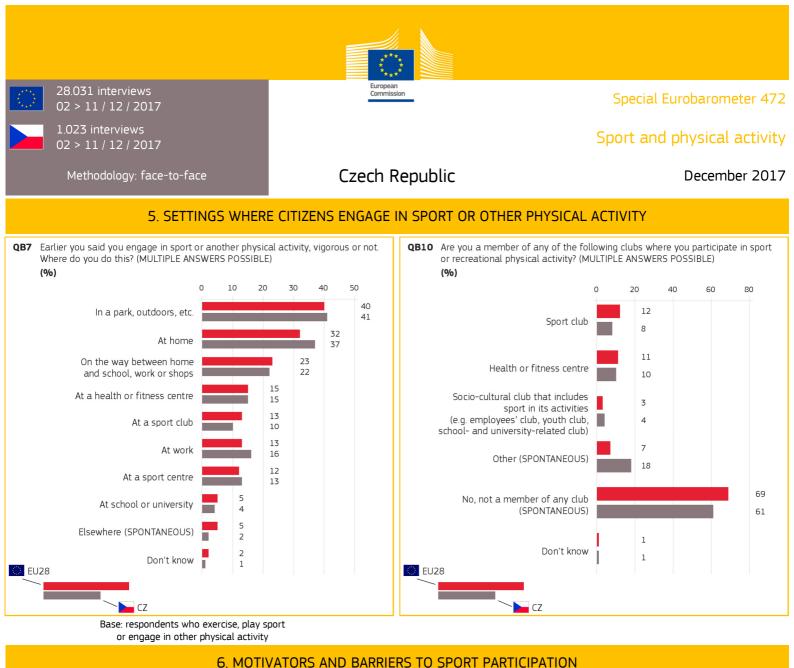

4. TIME SPENT DOING PHYSICAL ACTIVITY AND SITTING

Base: respondents who did at least 1 day of activity in the last week

Answers obtaining more than 10% at EU level Base: respondents who exercise, play sport or engage in other physical activity