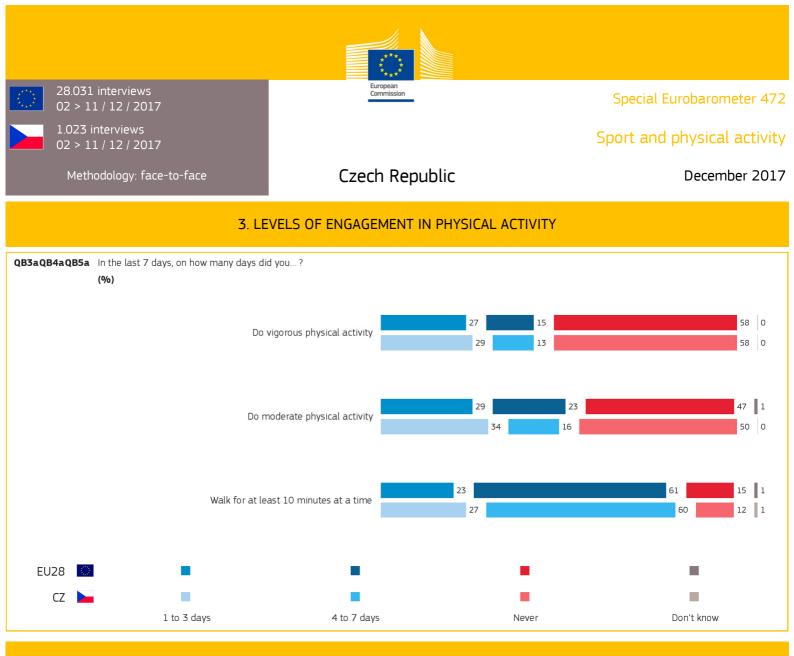

4. TIME SPENT DOING PHYSICAL ACTIVITY AND SITTING

Base: respondents who did at least 1 day of activity in the last week

Answers obtaining more than 10% at EU level Base: respondents who exercise, play sport or engage in other physical activity